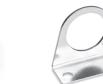

# Mounting bracket Mod. C114-ST

For regulators and filter-regulators (G1/4 - G1/8)

The kit is supplied with: 1x zinc-plated steel bracket

Mod.

----