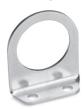

#### Mounting bracket Mod. C114-ST/2

For regulators and filter-regulators (G1/4 - G1/8)

The kit is supplied with: 1x zinc-plated steel bracket

Mod.

C114-ST/2