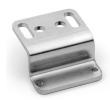

#### Rear bracket Mod. MD1-ST/1

The kit is supplied with: 1x zinc-plated bracket 2x white zinc-plated screws M4x50

Mod.

MD1-ST/1