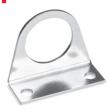

# Mounting bracket Mod. C114-ST

For regulators and filter-regulators (G1/4 - G1/8)

The kit is supplied with: 1x zinc-plated steel bracket

Mod.

----