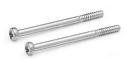

### Screws for wall mounting Mod. MD1-D

The kit is supplied with: 2x white zinc-plated screws M4x50

Mod.

#### Rear bracket Mod. MD1-ST/1

The kit is supplied with: 1x zinc-plated bracket 2x white zinc-plated screws M4x50

Mod.

MD1-ST/1