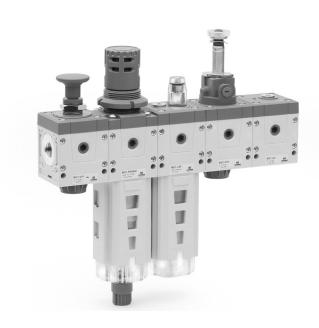

ACCESSORIES FOR SERIES MD

# **ACCESSORIES FOR SERIES MD**

Threaded cartridges

Integrated cartridges with super-rapid fitting cartridge Mod. MD1-C

Screws for wall mounting Mod. MD1-D

Rear bracket Mod. MD1-ST/1

Mounting bracket Mod. C114-ST