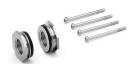

#### Threaded cartridges Mod. MD1-A-...

The kit is supplied with: 2x nickel-plated threaded cartridges 4x special white zinc-plated screws Ø4,5 TC/RC

| DIMENSIONS |      |  |
|------------|------|--|
| Mod.       | А    |  |
| MD1-A-1/8  | G1/8 |  |
| MD1-A-1/4  | G1/4 |  |
| MD1-A-3/8  | G3/8 |  |