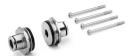

# Fixing kit for Series MD: PRE

The kit includes: 1x bushing 1x O-Ring 2x special Ø4.5x34 white zinc-plated screws

| DIMENSIONS |      |  |
|------------|------|--|
| Mod.       | А    |  |
| PRE-1/4-C  | G1/4 |  |
| PRE-3/8-C  | G3/8 |  |