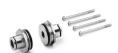

#### Threaded cartridges Mod. MD1-A-...

The kit is supplied with: 2x nickel-plated threaded cartridges 4x special white zinc-plated screws Ø4,5 TC/RC

| DIMENSIONS |      |  |
|------------|------|--|
| Mod.       | А    |  |
| MD1-A-1/8  | G1/8 |  |
| MD1-A-1/4  | G1/4 |  |
| MD1-A-3/8  | G3/8 |  |

# Integrated cartridges with super-rapid fitting Mod. MD1-A-...

The kit is supplied with: 2x integrated nickel-plated cartridges with superrapid fitting 4x special white zinc-plated screws Ø4,5 TC/RC

| DIMENSIONS |     |      |      |  |  |
|------------|-----|------|------|--|--|
| Mod.       | А   | В    | С    |  |  |
| MD1-A-6    | Ø6  | 12.7 | 8.5  |  |  |
| MD1-A-8    | Ø8  | 14.2 | 10   |  |  |
| MD1-A-10   | Ø10 | 16.5 | 12.5 |  |  |