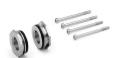

# Fixing kit for Series MD: PRE

The kit includes: 1x bushing 1x O-Ring 2x special Ø4.5x34 white zinc-plated screws

| DIMENSIONS |      |  |
|------------|------|--|
| Mod.       | А    |  |
| PRE-1/4-C  | G1/4 |  |
| PRE-3/8-C  | G3/8 |  |