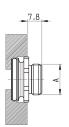

# Fixing kit for Series MD: PRE

The kit includes: 1x bushing 1x O-Ring 2x special Ø4.5x34 white zinc-plated screws

| DIMENSIONS |      |  |
|------------|------|--|
| Mod.       | А    |  |
| PRE-1/4-C  | G1/4 |  |
| PRE-3/8-C  | G3/8 |  |