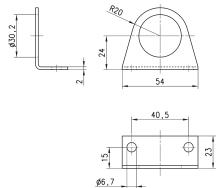

#### Mounting bracket Mod. C114-ST/1

For regulators and filter-regulators (G1/4 - G1/8)

The kit is supplied with: 1x zinc-plated steel bracket

Mod. C114-ST/1