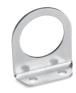

#### Mounting bracket Mod. C114-ST/2

For regulators and filter-regulators (G1/4 - G1/8)

The kit is supplied with: 1x zinc-plated steel bracket

Mod.

C114-ST/2