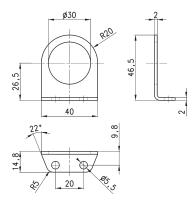

# Mounting bracket Mod. C114-ST

For regulators and filter-regulators (G1/4 - G1/8)

The kit is supplied with: 1x zinc-plated steel bracket

Mod.

----

# CAMOZZI Automation