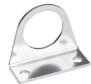

#### Mounting bracket Mod. C114-ST/1

For regulators and filter-regulators (G1/4 - G1/8)

The kit is supplied with: 1x zinc-plated steel bracket

Mod. C114-ST/1