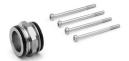

#### Intermediate joining cartridge Mod. MD1-C

The kit is supplied with: 1x intermediate joining cartridge 4x special white zinc-plated screws Ø4,5 TC/RC

Mod.

MD1-C

ACCESSORIES FOR SERIES MD