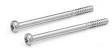

### Screws for wall mounting Mod. MD1-D

The kit is supplied with: 2x white zinc-plated screws M4x50

Mod.