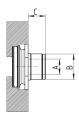

# Fixing kit for Series MD: PRE

The kit includes: 1x bushing 1x O-Ring 2x special Ø4.5x34 white zinc-plated screws

| DIMENSIONS |      |  |
|------------|------|--|
| Mod.       | А    |  |
| PRE-1/4-C  | G1/4 |  |
| PRE-3/8-C  | G3/8 |  |