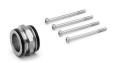

#### Threaded cartridges Mod. MD1-A-...

The kit is supplied with: 2x nickel-plated threaded cartridges 4x special white zinc-plated screws Ø4,5 TC/RC

| DIMENSIONS |      |  |
|------------|------|--|
| Mod.       | А    |  |
| MD1-A-1/8  | G1/8 |  |
| MD1-A-1/4  | G1/4 |  |
| MD1-A-3/8  | G3/8 |  |

# Integrated cartridges with super-rapid fitting Mod. MD1-A-...

The kit is supplied with: 2x integrated nickel-plated cartridges with superrapid fitting 4x special white zinc-plated screws Ø4,5 TC/RC

| DIMENSIONS |     |      |      |  |  |
|------------|-----|------|------|--|--|
| Mod.       | А   | В    | С    |  |  |
| MD1-A-6    | Ø6  | 12.7 | 8.5  |  |  |
| MD1-A-8    | Ø8  | 14.2 | 10   |  |  |
| MD1-A-10   | Ø10 | 16.5 | 12.5 |  |  |