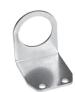

#### Rear bracket Mod. MD1-ST/1

The kit is supplied with: 1x zinc-plated bracket 2x white zinc-plated screws M4x50

Mod.

MD1-ST/1