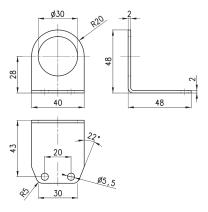

#### Mounting bracket Mod. C114-ST/1

For regulators and filter-regulators (G1/4 - G1/8)

The kit is supplied with: 1x zinc-plated steel bracket

Mod. C114-ST/1

#### Mounting bracket Mod. C114-ST/2

For regulators and filter-regulators (G1/4 - G1/8)

The kit is supplied with: 1x zinc-plated steel bracket

Mod.

C114-ST/2