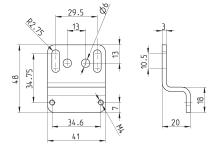

#### Rear bracket Mod. MD1-ST/1

The kit is supplied with: 1x zinc-plated bracket 2x white zinc-plated screws M4x50

Mod.

MD1-ST/1