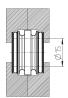

# Integrated cartridges with super-rapid fitting Mod. MD1-A-...

The kit is supplied with: 2x integrated nickel-plated cartridges with superrapid fitting 4x special white zinc-plated screws Ø4,5 TC/RC

| DIMENSIONS |     |      |      |  |  |
|------------|-----|------|------|--|--|
| Mod.       | А   | В    | С    |  |  |
| MD1-A-6    | Ø6  | 12.7 | 8.5  |  |  |
| MD1-A-8    | Ø8  | 14.2 | 10   |  |  |
| MD1-A-10   | Ø10 | 16.5 | 12.5 |  |  |